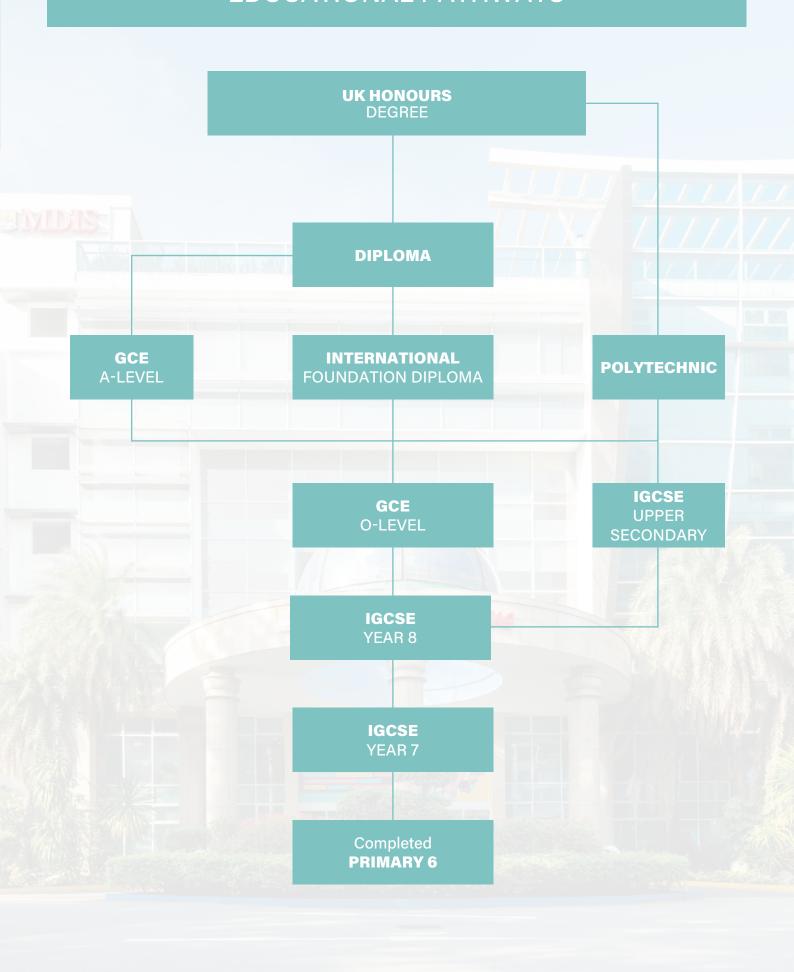

record of preparing students to excel academically and provided a strong foundation for them to be successful at a higher level of education and top universities in Singapore.

MDIS College aims to inspire students to reach their full potential and takes pride in enhancing their learning experience. It places a strong focus on pastoral care and works closely with all stakeholders to improve the academic performance and overall well-being of its students.

Our team of highly qualified teachers and dedicated administrative staff ensures that students are educated in a caring, conducive and engaging learning environment. As an EduTrust-certified institution, MDIS is committed to maintaining high-quality standards to deliver positive student outcomes.



## MDIS COLLEGE EDUCATIONAL PATHWAYS



## **PREPARATORY COURSE GCE A-LEVEL**

#### **PROGRAMME OBJECTIVES**

The Preparatory Course for Singapore-Cambridge General Certificate of Education (Advanced Level) is designed for students who have completed GCE O-Level with acceptable results, to gain access to undergraduate studies locally and internationally.

Upon completion of the course, students will sit for the Singapore-Cambridge General Certificate of Education (Advanced Level) which is conducted jointly by the Cambridge Assessment International Education, the Ministry of Education, Singapore and the Singapore Examinations and Assessment Board (SEAB). The GCE A-Level certificate is a qualification that is widely recognised and valued by institutions and employers internationally. Students can use this qualification to progre